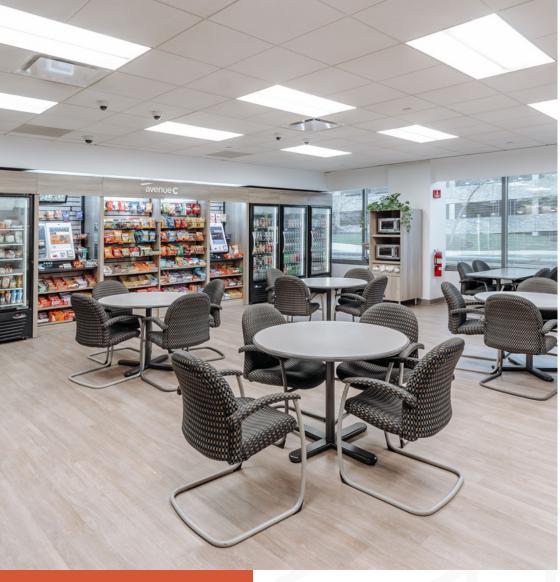

# TOP-OF-THE-MARKET AMENITIES

- + Furnished spec suites ready for immediate occupancy
- + Covered parking for all employees and visitors
- + Expansive outdoor space with award-winning landscaping
- + Modernized fitness center
- + 24-hour on-site security
- + 100 seat conference center and 60 seat training room
- + 24/7 tenant lounge
- + EV charging stations
- + Adjacent to 400-room Marriott Hotel
- + Easy access to wide range of nearby restaurants and hotels
- + Amenity improvements include the new state-of-the-art Thrive Cafe and Tenant Lounge with adjacent outdoor seating, new elevators, and improved common areas

## CAPITAL IMPROVEMENTS

A new state-of-the art café and tenant lounge with adjacent outdoor patio!

Brand new 8,700 SF Thrive Café

> Outdoor Patio

Tenant Lounge