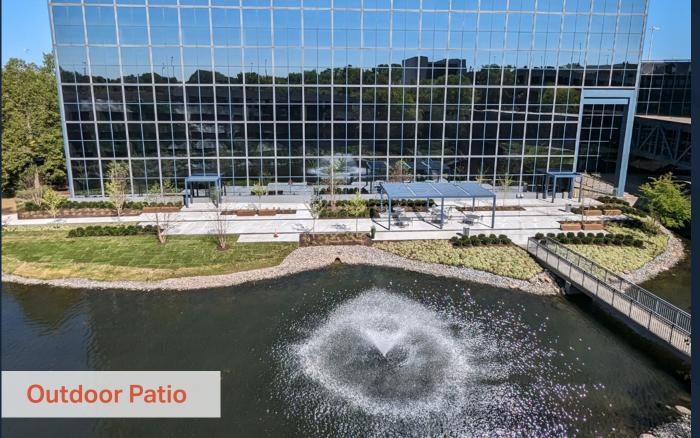

## CAPITAL IMPROVEMENTS

A new state-of-the art café and tenant lounge with adjacent outdoor patio!

Brand new 8,700 SF Thrive Café

> Outdoor Patio

Tenant Lounge