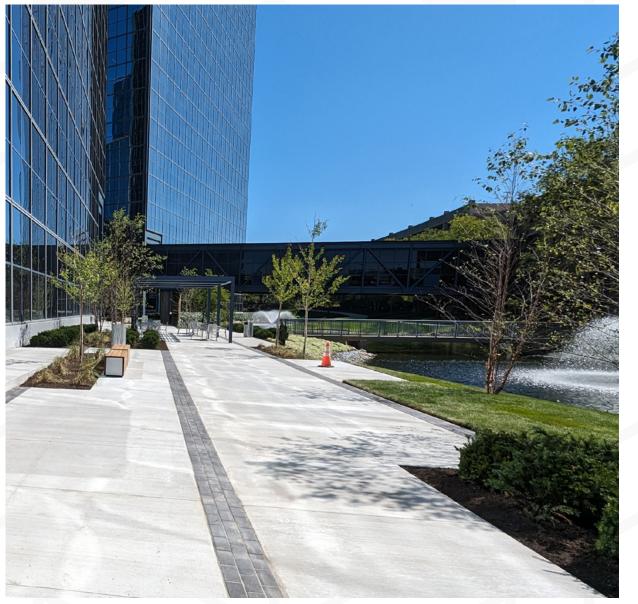

The efficient, rectangular 22,000 SF floor plates include 6' high windows that provide natural light and sweeping views of the 3,500 acre Busse Woods and the Chicago skyline. Recent investment into shared spaces and building amenities make 425/475 Woodfield Corporate Center a top-of-the-market office experience.

# TOP-OF-THE-MARKET AMENITIES

- + Furnished spec suites ready for immediate occupancy
- + Covered parking for all employees and visitors
- + Expansive outdoor space with award-winning landscaping
- + Modernized fitness center
- + 24-hour on-site security
- + 100 seat conference center and 60 seat training room
- + 24/7 tenant lounge
- + EV charging stations
- + Adjacent to 400-room Marriott Hotel
- + Easy access to wide range of nearby restaurants and hotels
- + Amenity improvements include the new state-of-the-art Thrive Cafe and Tenant Lounge with adjacent outdoor seating, new elevators, and improved common areas