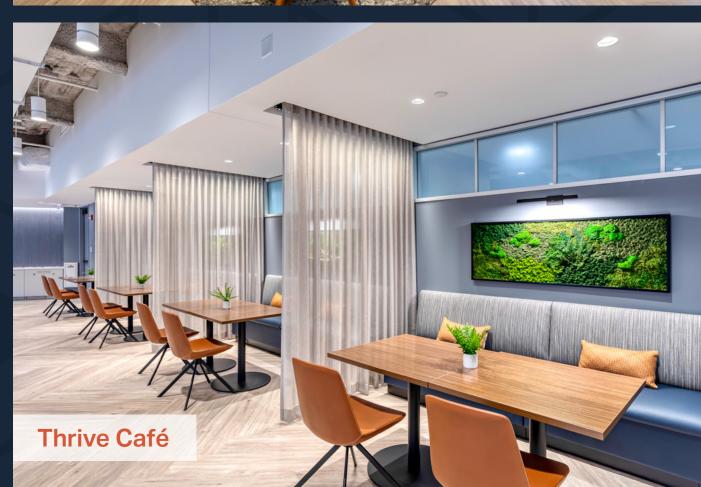

## CAPITAL IMPROVEMENTS

A new state-of-the art café and tenant lounge with adjacent outdoor patio!

Brand new 8,700 SF Thrive Café

> Outdoor Patio

Tenant Lounge