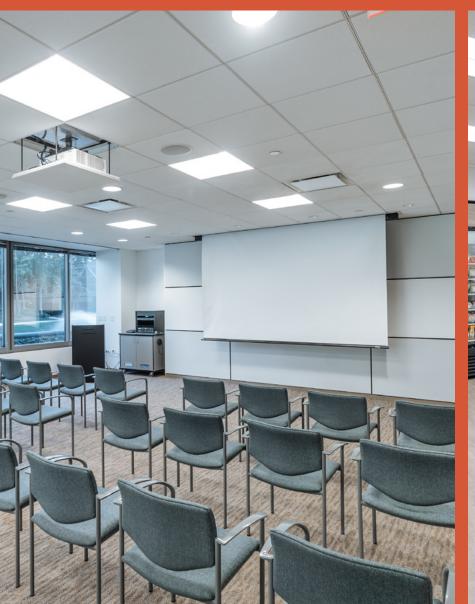

# TOP-OF-THE-MARKET AMENITIES

- + Furnished spec suites ready for immediate occupancy
- + Covered parking for all employees and visitors
- + Expansive outdoor space with award-winning landscaping
- + Modernized fitness center
- + 24-hour on-site security
- + 100 seat conference center and 60 seat training room
- + 24/7 tenant lounge
- + EV charging stations
- + Adjacent to 400-room Marriott Hotel
- + Easy access to wide range of nearby restaurants and hotels
- + Amenity improvements include the new state-of-the-art Thrive Cafe and Tenant Lounge with adjacent outdoor seating, new elevators, and improved common areas