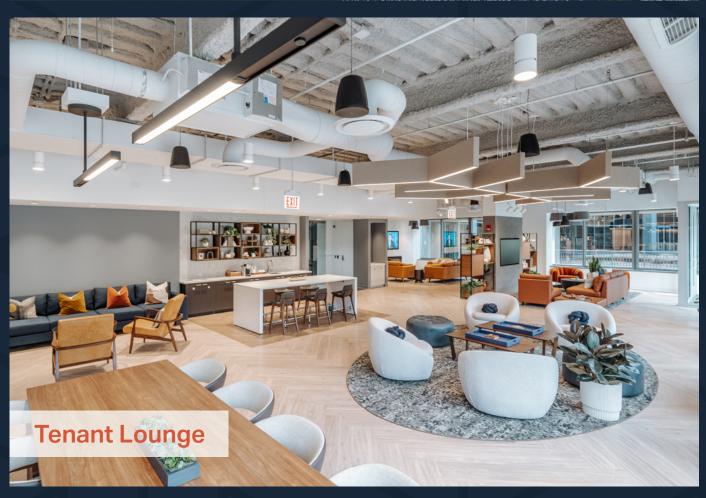

## CAPITAL IMPROVEMENTS

A new state-of-the art café and tenant lounge with adjacent outdoor patio!

Brand new 8,700 SF Thrive Café

> Outdoor Patio

Tenant Lounge