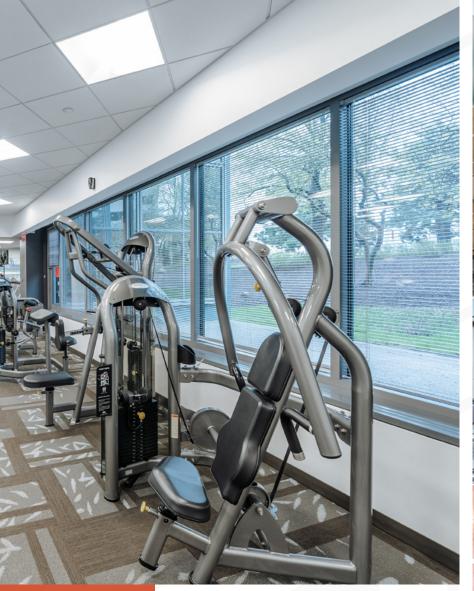

# TOP-OF-THE-MARKET AMENITIES

- + Furnished spec suites ready for immediate occupancy
- + Covered parking for all employees and visitors
- + Expansive outdoor space with award-winning landscaping
- + Modernized fitness center
- + 24-hour on-site security
- + 100 seat conference center and 60 seat training room
- + 24/7 tenant lounge
- + EV charging stations
- + Adjacent to 400-room Marriott Hotel
- + Easy access to wide range of nearby restaurants and hotels
- + Amenity improvements include the new state-of-the-art Thrive Cafe and Tenant Lounge with adjacent outdoor seating, new elevators, and improved common areas