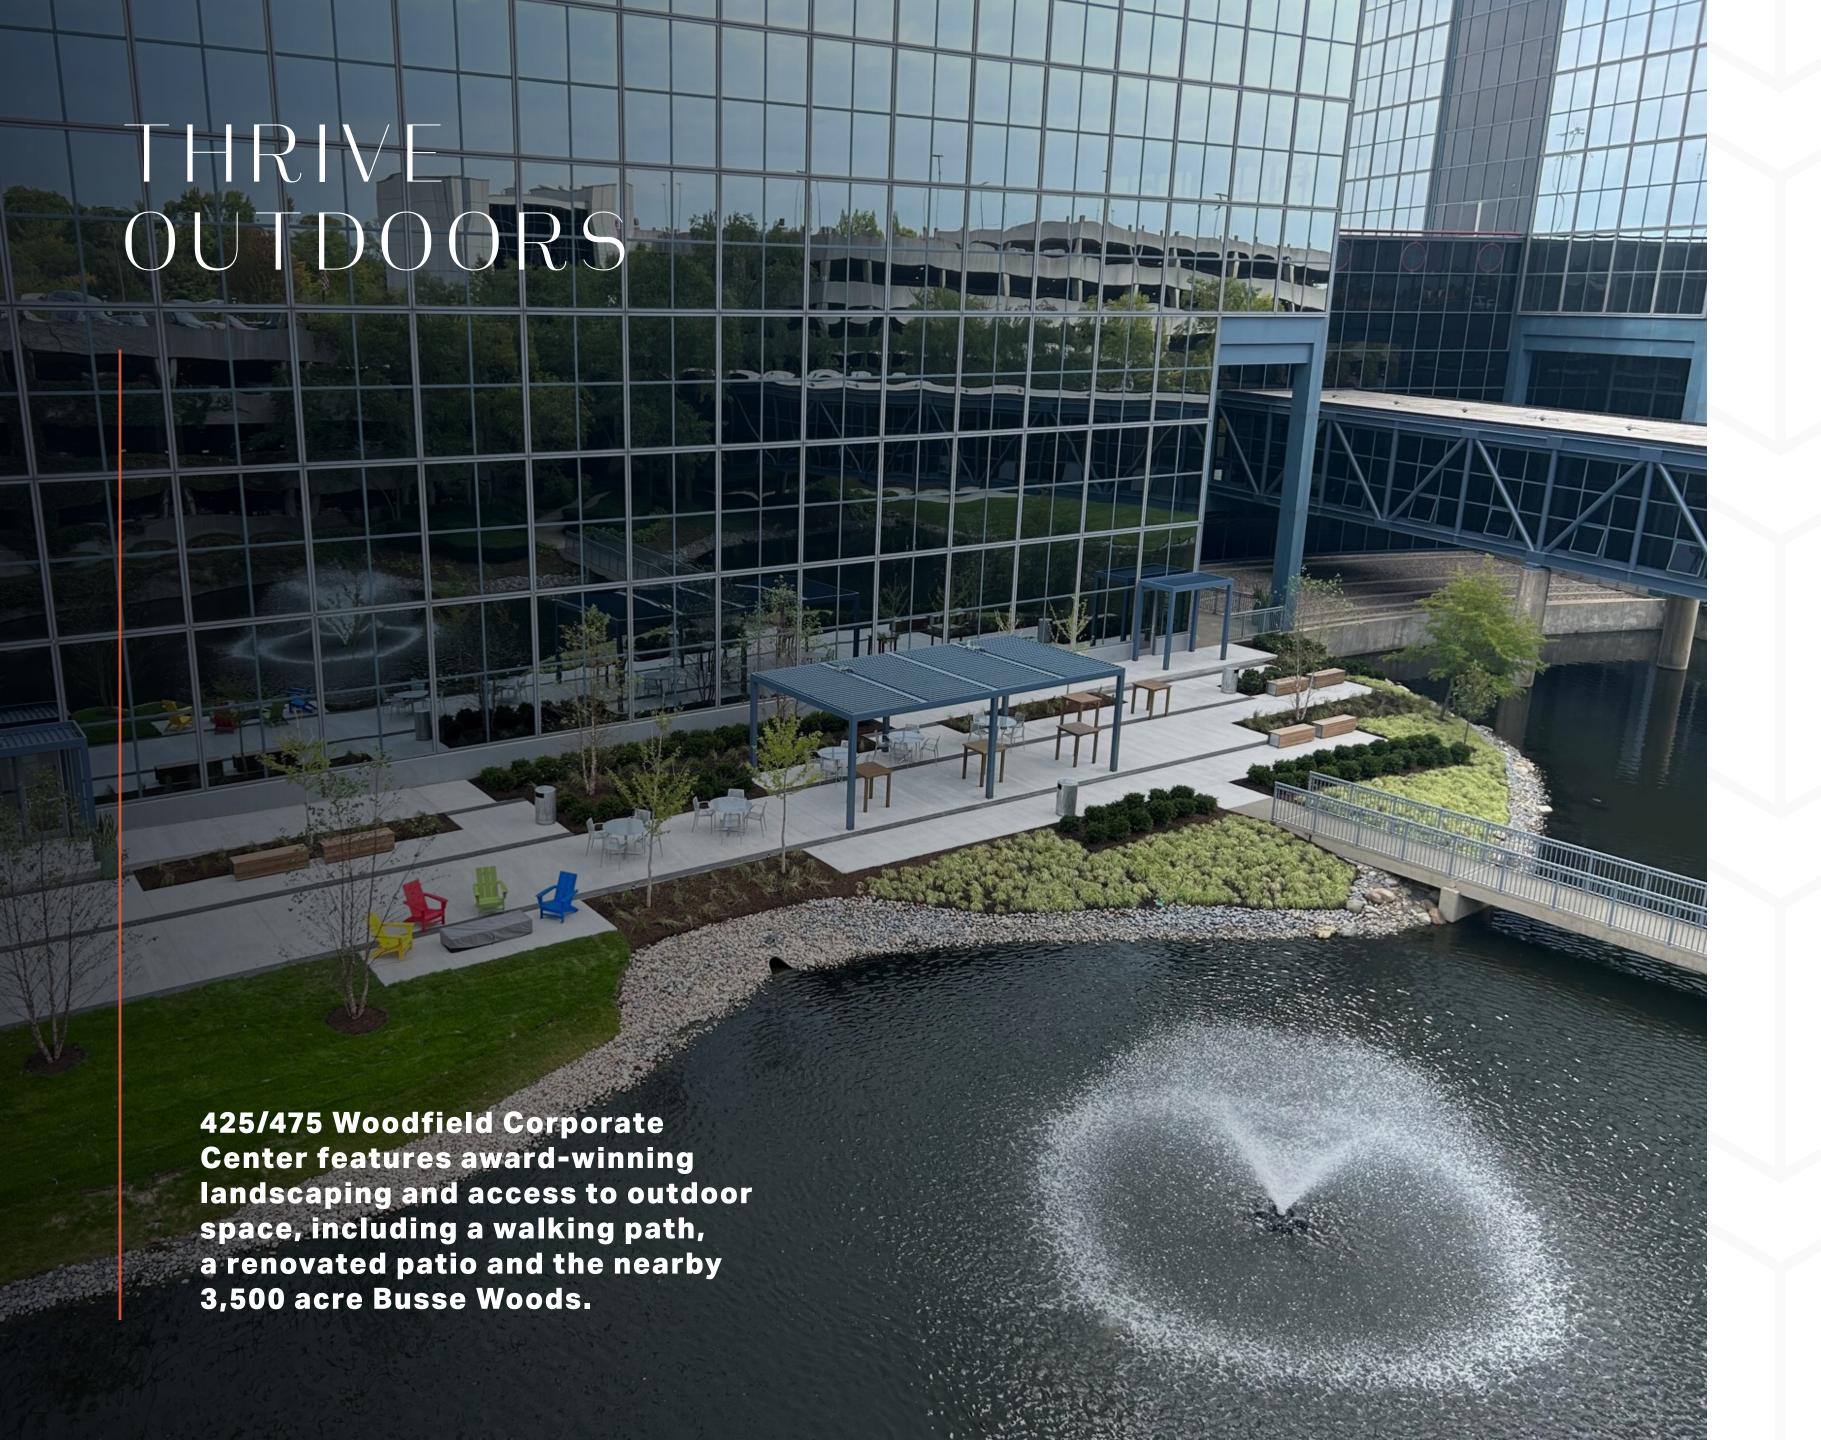

The efficient, rectangular 22,000 SF floor plates include 6' high windows that provide natural light and sweeping views of the 3,500 acre Busse Woods and the Chicago skyline. Recent investment into shared spaces and building amenities make 425/475 Woodfield Corporate Center a top-of-the-market office experience.

# TOP-OF-THE-MARKET AMENITIES

- + Furnished spec suites ready for immediate occupancy
- + Covered parking for all employees and visitors
- + Expansive outdoor space with award-winning landscaping
- + Modernized fitness center
- + 24-hour on-site security
- + 100 seat conference center and 60 seat training room
- + 24/7 tenant lounge
- + EV charging stations
- + Adjacent to 400-room Marriott Hotel
- + Easy access to wide range of nearby restaurants and hotels
- + Amenity improvements include the new state-of-the-art Thrive Cafe and Tenant Lounge with adjacent outdoor seating, new elevators, and improved common areas