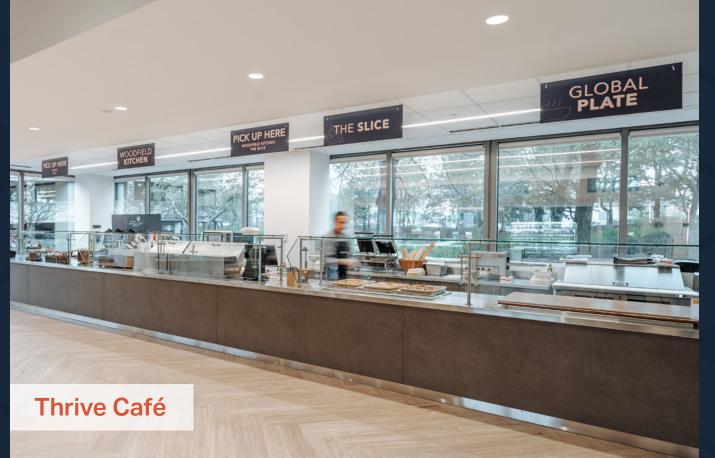

# TOP-OF-THE-MARKET AMENITIES

- + Furnished spec suites ready for immediate occupancy
- + Covered parking for all employees and visitors
- + Expansive outdoor space with award-winning landscaping
- + Modernized fitness center
- + 24-hour on-site security
- + 100 seat conference center and 60 seat training room
- + 24/7 tenant lounge
- + EV charging stations
- + Adjacent to 400-room Marriott Hotel
- + Easy access to wide range of nearby restaurants and hotels
- + Amenity improvements include the new state-of-the-art Thrive Cafe and Tenant Lounge with adjacent outdoor seating, new elevators, and improved common areas

## CAPITAL IMPROVEMENTS

A new state-of-the art café and tenant lounge with adjacent outdoor patio!

Brand new 8,700 SF Thrive Café

> Outdoor Patio

Tenant Lounge