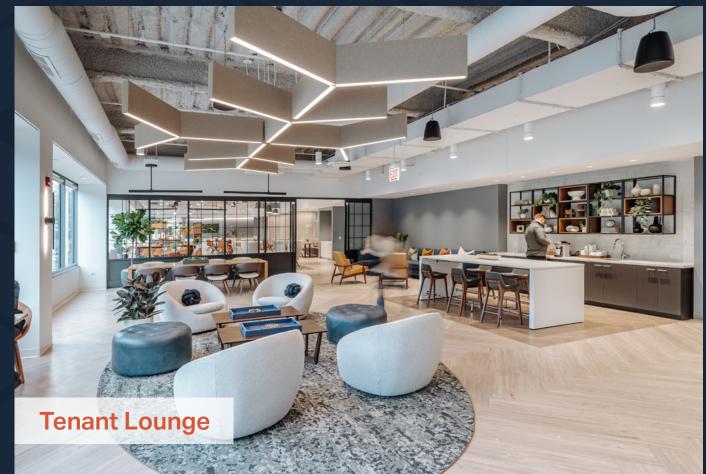

# TOP-OF-THE-MARKET AMENITIES

- + Furnished spec suites ready for immediate occupancy
- + Covered parking for all employees and visitors
- + Expansive outdoor space with award-winning landscaping
- + Modernized fitness center
- + 24-hour on-site security
- + 100 seat conference center and 60 seat training room
- + 24/7 tenant lounge
- + EV charging stations
- + Adjacent to 400-room Marriott Hotel
- + Easy access to wide range of nearby restaurants and hotels
- + Amenity improvements include the new state-of-the-art Thrive Cafe and Tenant Lounge with adjacent outdoor seating, new elevators, and improved common areas

## CAPITAL IMPROVEMENTS

A new state-of-the art café and tenant lounge with adjacent outdoor patio!

Brand new 8,700 SF Thrive Café

> Outdoor Patio

Tenant Lounge