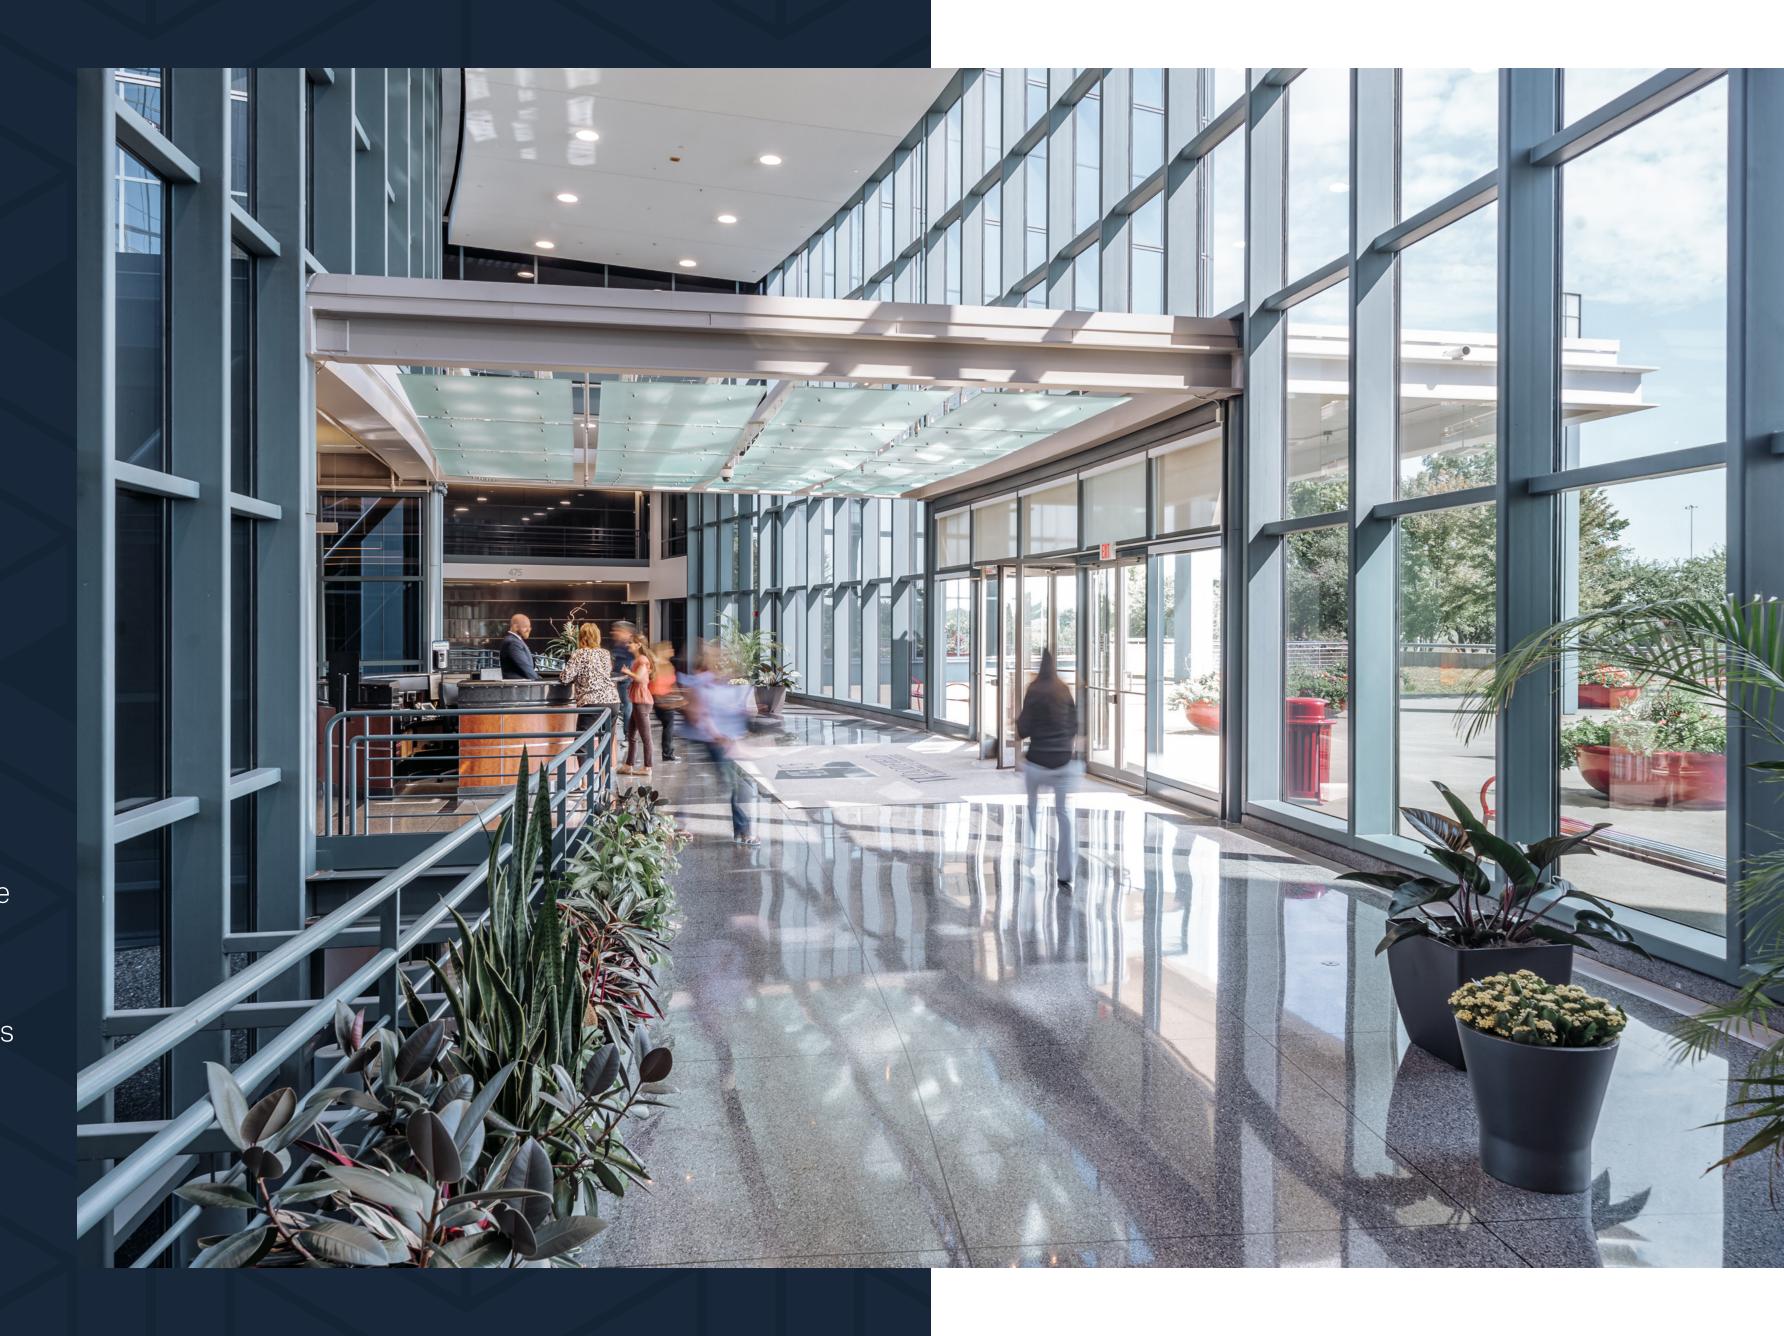

# TOP-OF-THE-MARKET AMENITIES

- + Furnished spec suites ready for immediate occupancy
- + Covered parking for all employees and visitors
- + Expansive outdoor space with award-winning landscaping
- + Modernized fitness center
- + 24-hour on-site security
- + 100 seat conference center and 60 seat training room
- + 24/7 tenant lounge
- + EV charging stations
- + Adjacent to 400-room Marriott Hotel
- + Easy access to wide range of nearby restaurants and hotels
- + Amenity improvements include the new state-of-the-art Thrive Cafe and Tenant Lounge with adjacent outdoor seating, new elevators, and improved common areas

## CAPITAL IMPROVEMENTS

A new state-of-the art café and tenant lounge with adjacent outdoor patio!

Brand new 8,700 SF Thrive Café

> Outdoor Patio

Tenant Lounge