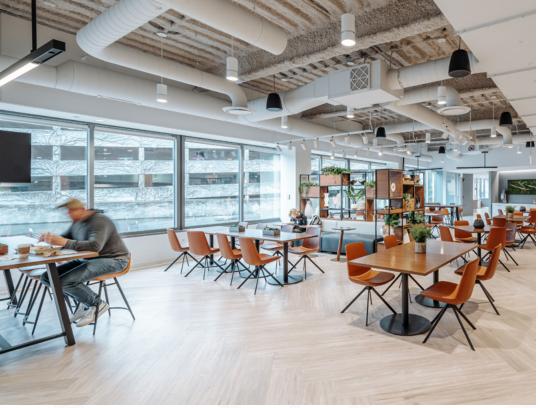

# TOP-OF-THE-MARKET AMENITIES

- + Furnished spec suites ready for immediate occupancy
- + Covered parking for all employees and visitors
- + Expansive outdoor space with award-winning landscaping
- + Modernized fitness center
- + 24-hour on-site security
- + 100 seat conference center and 60 seat training room
- + 24/7 tenant lounge
- + EV charging stations
- + Adjacent to 400-room Marriott Hotel
- + Easy access to wide range of nearby restaurants and hotels
- + Amenity improvements include the new state-of-the-art Thrive Cafe and Tenant Lounge with adjacent outdoor seating, new elevators, and improved common areas

## CAPITAL IMPROVEMENTS

A new state-of-the art café and tenant lounge with adjacent outdoor patio!

Brand new 8,700 SF Thrive Café

> Outdoor Patio

Tenant Lounge