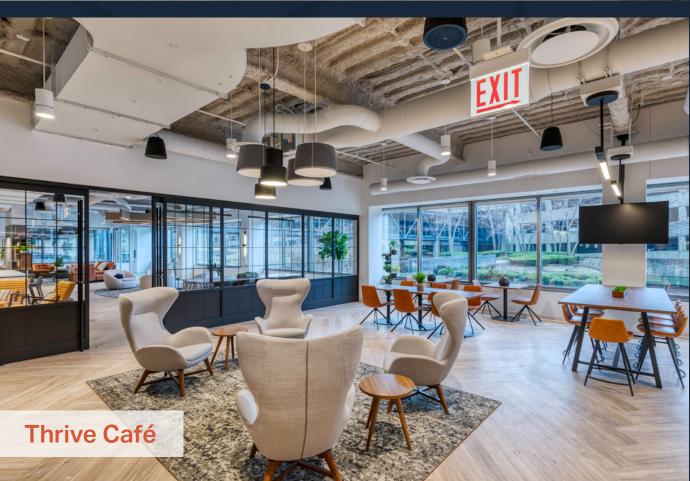

## CAPITAL IMPROVEMENTS

A new state-of-the art café and tenant lounge with adjacent outdoor patio!

Brand new 8,700 SF Thrive Café

> Outdoor Patio

Tenant Lounge