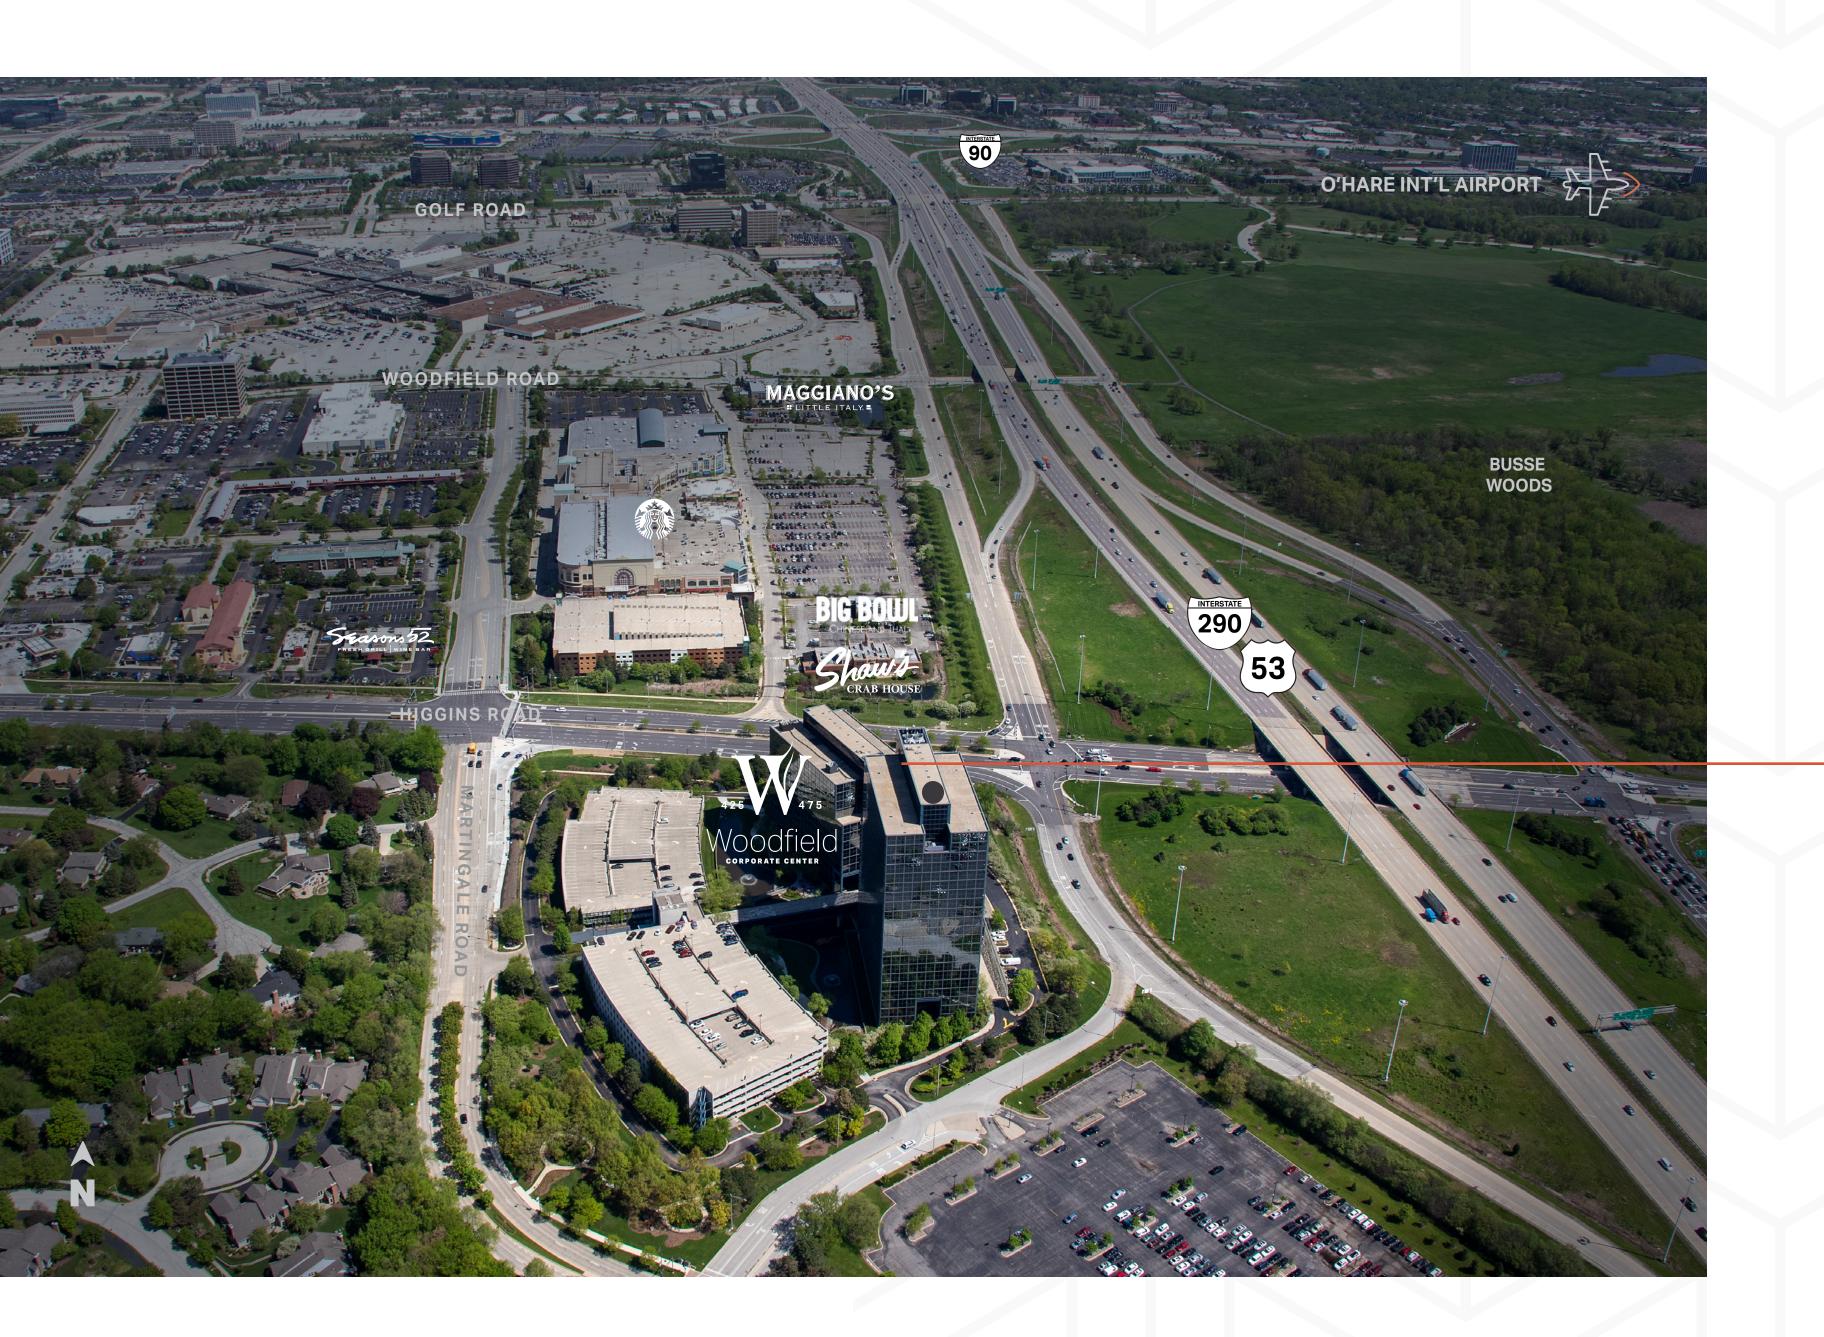

# 425/475 Woodfield Corporate Center is the Class A office destination where tenants

This two-building, 718,962 SF office complex, designed by acclaimed architectural firm Holabird & Root, is situated right at the full interchange of I-290 and Higgins Road, allowing for highly convenient access to O'Hare International Airport, Downtown Chicago, and the neighboring suburbs.

# UNBEATABLE ACCESS

425/475 Woodfield Corporate Center has the best location in the northwest suburbs, sitting directly on the interchange of I-290 and Higgins Road.

- 4 minutes to Woodfield Mall
- 15 minutes to O'Hare International Airport
- minutes to Downtown Chicago