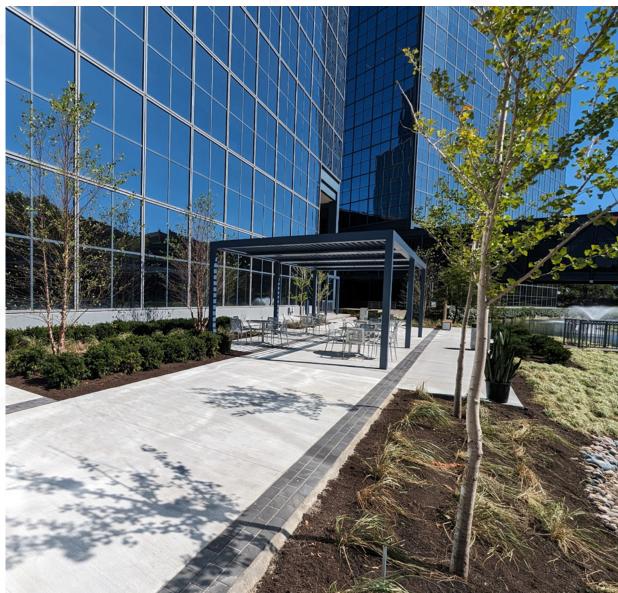

# TOP-OF-THE-MARKET AMENITIES

- + Furnished spec suites ready for immediate occupancy
- + Covered parking for all employees and visitors
- + Expansive outdoor space with award-winning landscaping
- + Modernized fitness center
- + 24-hour on-site security
- + 100 seat conference center and 60 seat training room
- + 24/7 tenant lounge
- + EV charging stations
- + Adjacent to 400-room Marriott Hotel
- + Easy access to wide range of nearby restaurants and hotels
- + Amenity improvements include the new state-of-the-art Thrive Cafe and Tenant Lounge with adjacent outdoor seating, new elevators, and improved common areas

## CAPITAL IMPROVEMENTS

A new state-of-the art café and tenant lounge with adjacent outdoor patio!

Brand new 8,700 SF Thrive Café

> Outdoor Patio

Tenant Lounge